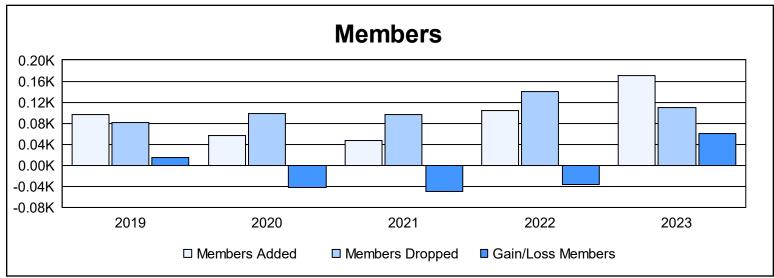

District A 9 As of June 2023 Cumulative

| Year      | New<br>Clubs | Dropped<br>Clubs | Gain/<br>Loss<br>Clubs | New<br>Members | Charter<br>Members | Reinstate<br>Members | Transfer<br>Members | Total<br>Member<br>Added | Total<br>Members<br>Dropped | Gain/<br>Loss<br>Members |
|-----------|--------------|------------------|------------------------|----------------|--------------------|----------------------|---------------------|--------------------------|-----------------------------|--------------------------|
| 2018-2019 | 0            | 0                | 0                      | 87             | 0                  | 1                    | 9                   | 97                       | 82                          | 15                       |
| 2019-2020 | 0            | 0                | 0                      | 48             | 0                  | 6                    | 2                   | 56                       | 99                          | -43                      |
| 2020-2021 | 0            | 1                | -1                     | 35             | 2                  | 10                   | 0                   | 47                       | 96                          | -49                      |
| 2021-2022 | 0            | 3                | -3                     | 85             | 3                  | 4                    | 12                  | 104                      | 140                         | -36                      |
| 2022-2023 | 0            | 1                | -1                     | 152            | 2                  | 7                    | 9                   | 170                      | 110                         | 60                       |
| Average   | 0            | 1                | -1                     | 81             | 1                  | 6                    | 6                   | 95                       | 105                         | -11                      |