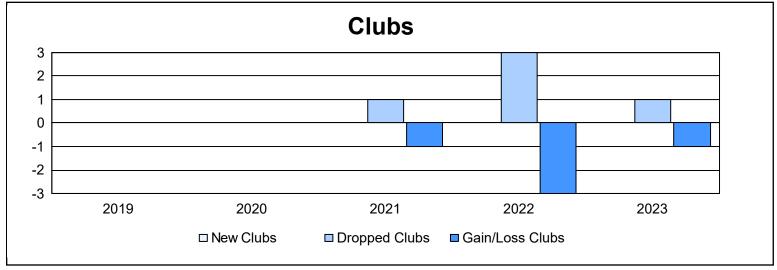

District A 9 As of June 2023 Cumulative

| Year      | New<br>Clubs | Dropped<br>Clubs | Gain/<br>Loss<br>Clubs | New<br>Members | Charter<br>Members | Reinstate<br>Members | Transfer<br>Members | Total<br>Member<br>Added | Total<br>Members<br>Dropped | Gain/<br>Loss<br>Members |
|-----------|--------------|------------------|------------------------|----------------|--------------------|----------------------|---------------------|--------------------------|-----------------------------|--------------------------|
| 2018-2019 | 0            | 0                | 0                      | 87             | 0                  | 1                    | 9                   | 97                       | 82                          | 15                       |
| 2019-2020 | 0            | 0                | 0                      | 48             | 0                  | 6                    | 2                   | 56                       | 99                          | -43                      |
| 2020-2021 | 0            | 1                | -1                     | 35             | 2                  | 10                   | 0                   | 47                       | 96                          | -49                      |
| 2021-2022 | 0            | 3                | -3                     | 85             | 3                  | 4                    | 12                  | 104                      | 140                         | -36                      |
| 2022-2023 | 0            | 1                | -1                     | 152            | 2                  | 7                    | 9                   | 170                      | 110                         | 60                       |
| Average   | 0            | 1                | -1                     | 81             | 1                  | 6                    | 6                   | 95                       | 105                         | -11                      |